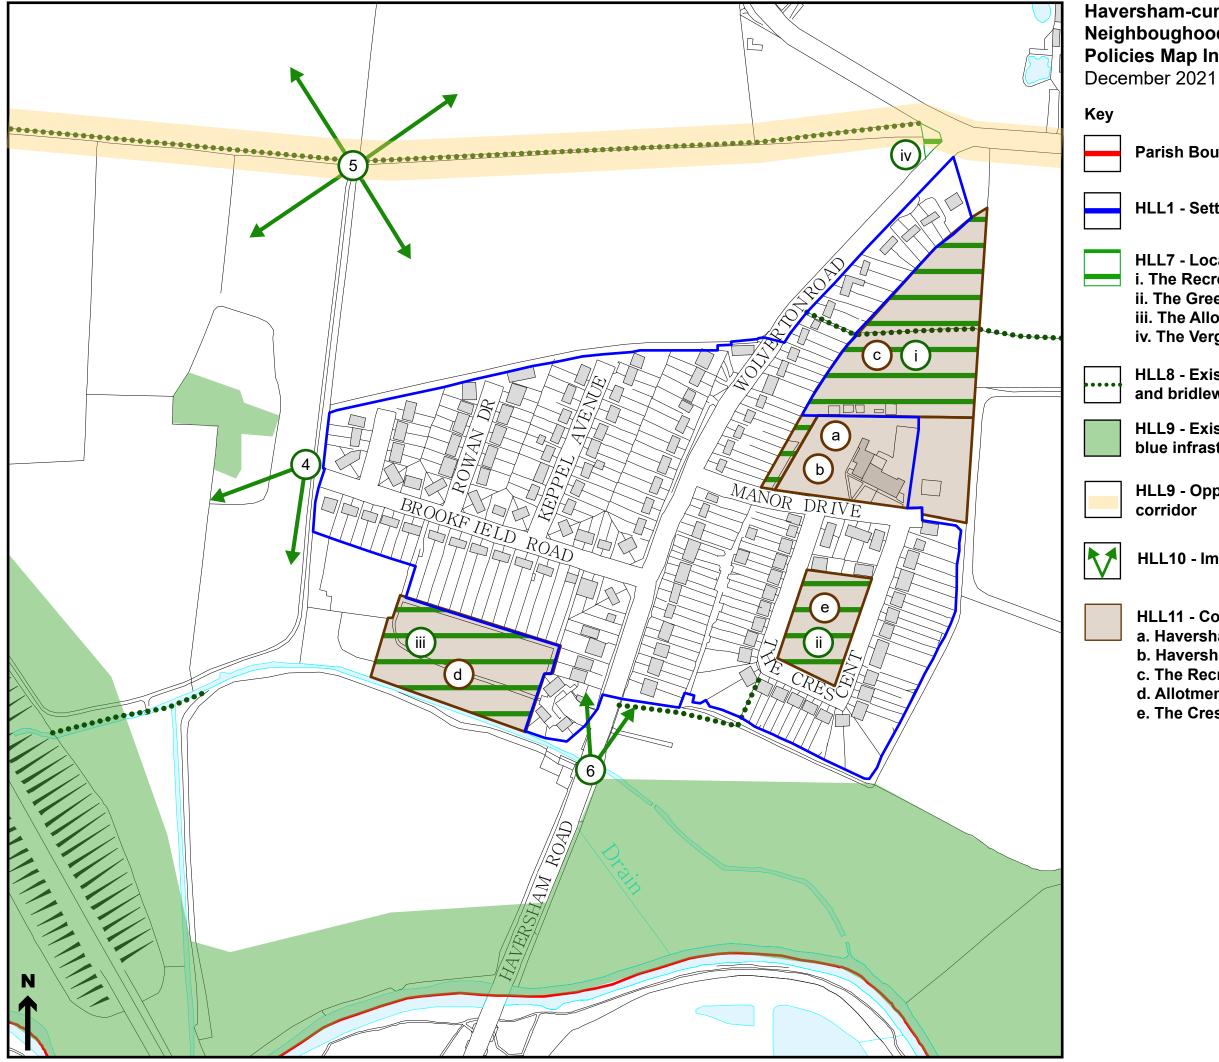

Ordnance Survey, (c) Crown Copyright 2020. All rights reserved. Licence number 100022432

Haversham-cum-Little Linford Neighboughood Plan Policies Map Inset 1 New Haversham

**Parish Boundary** 

HLL1 - Settlement Boundary

HLL7 - Local Green Spaces i. The Recreation Ground ii. The Green within the Crescent iii. The Allotments off Brookfield Road iv. The Verge Triangle, Wolverton Road

HLL8 - Existing footpaths and bridleways (also part of HLL9)

HLL9 - Existing green and blue infrastructure network

HLL9 - Opportunity wildlife corridor

HLL10 - Important views

HLL11 - Community Facility a. Haversham Village School b. Haversham Social and Community Centre c. The Recreation Ground d. Allotments e. The Crescent Green